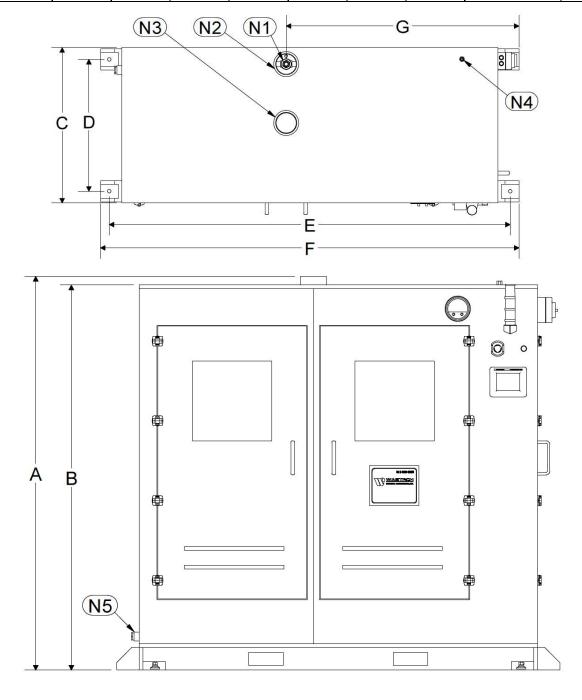

**DIMENSIONS AND TECHNICAL INFORMATION** 

| NOZZLE SCHEDULE |                |                    |  |  |  |  |  |  |
|-----------------|----------------|--------------------|--|--|--|--|--|--|
| NOZZLE          | DESCRIPTION    | SERVICE            |  |  |  |  |  |  |
| N1              | 3/4" FNPT      | WASTEWATER INLET   |  |  |  |  |  |  |
| N2              | 4" FNPT        | DOUBLE CONTAINMENT |  |  |  |  |  |  |
| N3              | 4" FNPT        | CABINET VENT       |  |  |  |  |  |  |
| N4              | 3/8" FNPT      | CDA INLET          |  |  |  |  |  |  |
| N5              | 1" FNPT W/PLUG | DRAIN              |  |  |  |  |  |  |

## **DIMENSIONS AND TECHNICAL INFORMATION**

| PART NUMBER  | DIMENSIONS (IN) |     |     |     |         |     |         | RY<br>GHT<br>BS) | AX<br>IGHT<br>BS) |
|--------------|-----------------|-----|-----|-----|---------|-----|---------|------------------|-------------------|
| TAKT NOWIBER | Α               | В   | С   | D   | Е       | F   | G       | D<br>WEI         | MEI (LI           |
| CCC-1        | 79"             | 77" | 33" | 28" | 53 1/4" | 56" | 28 3/4" | 650 LBS          | 1400 LBS          |
| CCC-2        | 79"             | 77" | 33" | 28" | 85 1/4" | 89" | 49 1/2" | 800 LBS          | 2100 LBS          |