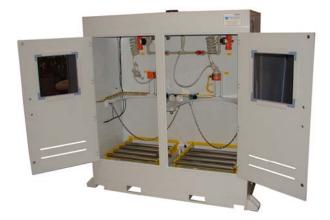

Shown: Dual cabinet with removable drums.

### **Standard Features**

- Heavy duty, 3/4" thick polypropylene construction
- Internal double containment with leak switch
- Tie downs and adjustable leveling legs
- Polypropylene valves and piping
- Air operated valves for drum filling
- Drum high level switches
- Low exhaust pressure switch
- Low CDA pressure switch
- Proximity switches to confirm proper drum placement
- Steel rollers to facilitate drum removal
- Electrical guick disconnects to remove level switches
- Drum valve quick disconnect system for safe and easy removal of drums
- Standard control panel is integrated in cabinet
- Viewports and vents on cabinet doors
- Alarm integration to Building Management System