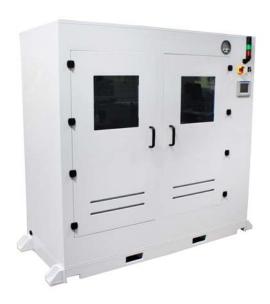

# **CHEMICAL COLLECTION CABINETS (CCC)**



Wastech standard Chemical Collection Cabinets are designed to safely and efficiently collect and store chemicals and other non-flammable hazardous liquids.

### **Specifications**

- Safely store and transfer chemical waste automatically
- Chemical cabinets are fabricated with chemical resistant polypropylene
- Corrosion resistant air operated valves for filling drums
- Cabinet designed for standard polyethylene removable drums
- Simplex (one drum) or duplex (two drums) configuration
- 55-gallon or 110-gallon storage capacity
- Designed to integrate directly with Wastech pump lift stations
- Extra wide doors to allow drums to be loaded with mobile drum handlers
- Custom cabinet and tank sizes available, call or e-mail Sales for more details



Shown: Dual cabinet with removable drums.

#