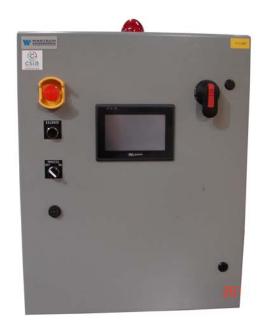

NPT        | DOUBLE CONTAINMENT |  |  |  |  |  |  |
| N3              | 4" FNPT        | CABINET VENT       |  |  |  |  |  |  |
| N4              | 3/8" FNPT      | CDA INLET          |  |  |  |  |  |  |
| N5              | 1" FNPT W/PLUG | DRAIN              |  |  |  |  |  |  |

| UTILITY REQUIREMENTS |                              |  |  |  |  |  |  |
|----------------------|------------------------------|--|--|--|--|--|--|
| SERVICE              | DESCRIPTION                  |  |  |  |  |  |  |
| POWER                | 115 VAC / 1 / 60 Hz / 5 AMPS |  |  |  |  |  |  |
| CDA                  | 1 SCFM @ 100 PSI             |  |  |  |  |  |  |
| EXHAUST              | 0.1" - 0.5" W.C.             |  |  |  |  |  |  |
| EVUADOL              | APP. 8 - 10 CFM              |  |  |  |  |  |  |



Control Panel — Dual drum cabinet system with remote mount version.



## **DIMENSIONS AND TECHNICAL INFORMATION**

| PART NUMBER  | DIMENSIONS (IN) |     |     |     |         |     |         | RY<br>GHT<br>BS) | AX<br>IGHT<br>BS) |
|--------------|-----------------|-----|-----|-----|---------|-----|---------|------------------|-------------------|
| TAKT NOWIBER | Α               | В   | С   | D   | Е       | F   | G       | D<br>WEI         | MEI (LI           |
| CCC-1        | 79"             | 77" | 33" | 28" | 53 1/4" | 56" | 28 3/4" | 650 LBS          | 1400 LBS          |
| CCC-2        | 79"             | 77" | 33" | 28" | 85 1/4" | 89" | 49 1/2" | 800 LBS          | 2100 LBS          |