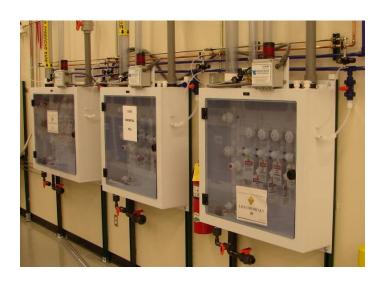

## **VALVE MANIFOLD BOX (VMB)**

Shown: VMB-06-PV-LD

Shown: Customized VMB-04-PF-ACV

Shown: VMB-05-6S-LD

Wastech Valve Manifold Boxes are designed for liquid chemical distribution and provide added safety, organization, and security. They are constructed of durable polypropylene plastic and include a hinged clear PVC door for access. Wastech can design and fabricate a valve box in any geometry to suit any need. Custom configurations are available, call or email Sales.