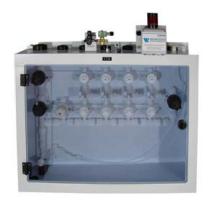

## **VALVE MANIFOLD BOX (VMB)**

Shown: VMB-06-PV-LD

Shown: Customized VMB-04-PF-ACV

Shown: VMB-05-6S-LD

Wastech Valve Manifold Boxes are designed for liquid chemical distribution and provide added safety, organization, and security. They are constructed of durable polypropylene plastic and include a hinged clear PVC door for access. Wastech can design and fabricate a valve box in any geometry to suit any need. Custom configurations are available, call or email Sales.

## Standard Features

- All welded polypropylene construction
- Large hinged clear PVC door for visibility and access
- Isolation ball valves for each manifold branch
- Cabinet drain connection
- Cabinet vent connection
- PVC, CPVC, PP, PVDF, PFA, and stainless steel piping and tubing materials
- Double containment connections in cabinet walls for each valve inlet or outlet