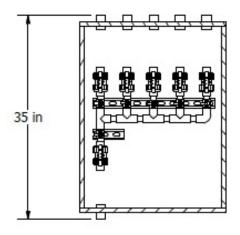

## **VALVE MANIFOLD BOX (VMB)**

Shown: VMB-06-PV-LD

Shown: Customized VMB-04-PF-ACV

Shown: VMB-05-6S-LD

Wastech Valve Manifold Boxes are designed for liquid chemical distribution and provide added safety, organization, and security. They are constructed of durable polypropylene plastic and include a hinged clear PVC door for access. Wastech can design and fabricate a valve box in any geometry to suit any need. Custom configurations are available, call or email Sales.

## Standard Features

- All welded polypropylene construction
- Large hinged clear PVC door for visibility and access
- Isolation ball valves for each manifold branch
- Cabinet drain connection
- Cabinet vent connection
- PVC, CPVC, PP, PVDF, PFA, and stainless steel piping and tubing materials
- Double containment connections in cabinet walls for each valve inlet or outlet