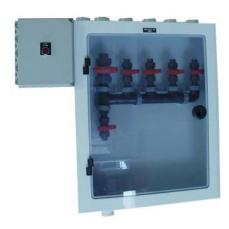

## **VALVE MANIFOLD BOX (VMB)**

Shown: VMB-06-PV-LD

Shown: Customized VMB-04-PF-ACV

Shown: VMB-05-6S-LD

Wastech Valve Manifold Boxes are designed for liquid chemical distribution and provide added safety, organization, and security. They are constructed of durable polypropylene plastic and include a hinged clear PVC door for access. Wastech can design and fabricate a valve box in any geometry to suit any need. Custom configurations are available, call or email Sales.

## Standard Features

- All welded polypropylene construction
- Large hinged clear PVC door for visibility and access
- Isolation ball valves for each manifold branch
- Cabinet drain connection
- Cabinet vent connection
- PVC, CPVC, PP, PVDF, PFA, and stainless steel piping and tubing materials
- Double containment connections in cabinet walls for each valve inlet or outlet