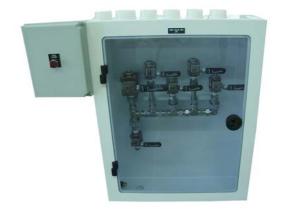

## **VALVE MANIFOLD BOX (VMB)**

Shown: VMB-06-PV-LD

Shown: Customized VMB-04-PF-ACV

Shown: VMB-05-6S-LD

Wastech Valve Manifold Boxes are designed for liquid chemical distribution and provide added safety, organization, and security. They are constructed of durable polypropylene plastic and include a hinged clear PVC door for access. Wastech can design and fabricate a valve box in any geometry to suit any need. Custom configurations are available, call or email Sales.

## Standard Features

- All welded polypropylene construction
- Large hinged clear PVC door for visibility and access
- Isolation ball valves for each manifold branch
- Cabinet drain connection
- Cabinet vent connection
- PVC, CPVC, PP, PVDF, PFA, and stainless steel piping and tubing materials
- Double containment connections in cabinet walls for each valve inlet or outlet