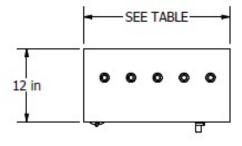

## **VALVE MANIFOLD BOX (VMB)**

Shown: VMB-06-PV-LD

Shown: Customized VMB-04-PF-ACV

Shown: VMB-05-6S-LD

Wastech Valve Manifold Boxes are designed for liquid chemical distribution and provide added safety, organization, and security. They are constructed of durable polypropylene plastic and include a hinged clear PVC door for access. Wastech can design and fabricate a valve box in any geometry to suit any need. Custom configurations are available, call or email Sales.

## **DIMENSIONS AND TECHNICAL INFORMATION**

| # OF BRANCHES | CABINET WIDTH |
|---------------|---------------|
| 2             | 11"           |
| 3             | 15"           |
| 4             | 20"           |
| 5             | 24"           |
| 6             | 28"           |
| 7             | 33"           |
| 8             | 37"           |
| 9             | 42"           |
| 10            | 46"           |